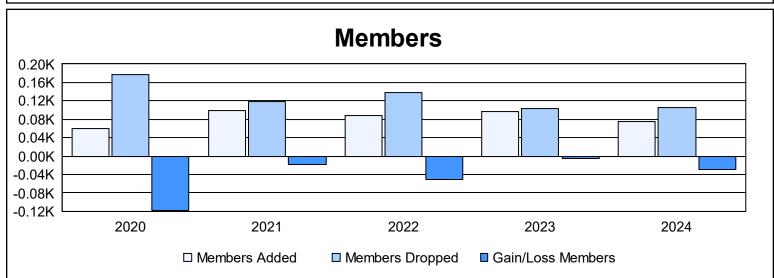

District 26 M2 As of June 2024 Cumulative

| Year      | New<br>Clubs | Dropped<br>Clubs | Gain/<br>Loss<br>Clubs | New<br>Members | Charter<br>Members | Reinstate<br>Members | Transfer<br>Members | Total<br>Member<br>Added | Total<br>Members<br>Dropped | Gain/<br>Loss<br>Members |
|-----------|--------------|------------------|------------------------|----------------|--------------------|----------------------|---------------------|--------------------------|-----------------------------|--------------------------|
| 2019-2020 | 0            | 0                | 0                      | 47             | 0                  | 7                    | 6                   | 60                       | 178                         | -118                     |
| 2020-2021 | 0            | 1                | -1                     | 91             | 0                  | 6                    | 2                   | 99                       | 118                         | -19                      |
| 2021-2022 | 0            | 1                | -1                     | 80             | 0                  | 5                    | 3                   | 88                       | 139                         | -51                      |
| 2022-2023 | 0            | 0                | 0                      | 91             | 0                  | 2                    | 4                   | 97                       | 103                         | -6                       |
| 2023-2024 | 0            | 0                | 0                      | 58             | 0                  | 6                    | 12                  | 76                       | 106                         | -30                      |
| Average   | 0            | 0                | 0                      | 73             | 0                  | 5                    | 5                   | 84                       | 129                         | -45                      |