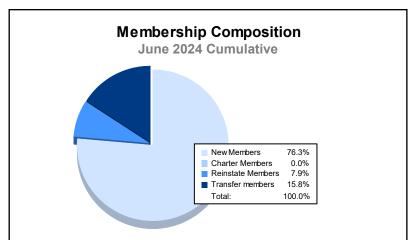

District 26 M2 As of June 2024 Cumulative

| Year      | New<br>Clubs | Dropped<br>Clubs | Gain/<br>Loss<br>Clubs | New<br>Members | Charter<br>Members | Reinstate<br>Members | Transfer<br>Members | Total<br>Member<br>Added | Total<br>Members<br>Dropped | Gain/<br>Loss<br>Members |
|-----------|--------------|------------------|------------------------|----------------|--------------------|----------------------|---------------------|--------------------------|-----------------------------|--------------------------|
| 2019-2020 | 0            | 0                | 0                      | 47             | 0                  | 7                    | 6                   | 60                       | 178                         | -118                     |
| 2020-2021 | 0            | 1                | -1                     | 91             | 0                  | 6                    | 2                   | 99                       | 118                         | -19                      |
| 2021-2022 | 0            | 1                | -1                     | 80             | 0                  | 5                    | 3                   | 88                       | 139                         | -51                      |
| 2022-2023 | 0            | 0                | 0                      | 91             | 0                  | 2                    | 4                   | 97                       | 103                         | -6                       |
| 2023-2024 | 0            | 0                | 0                      | 58             | 0                  | 6                    | 12                  | 76                       | 106                         | -30                      |
| Average   | 0            | 0                | 0                      | 73             | 0                  | 5                    | 5                   | 84                       | 129                         | -45                      |